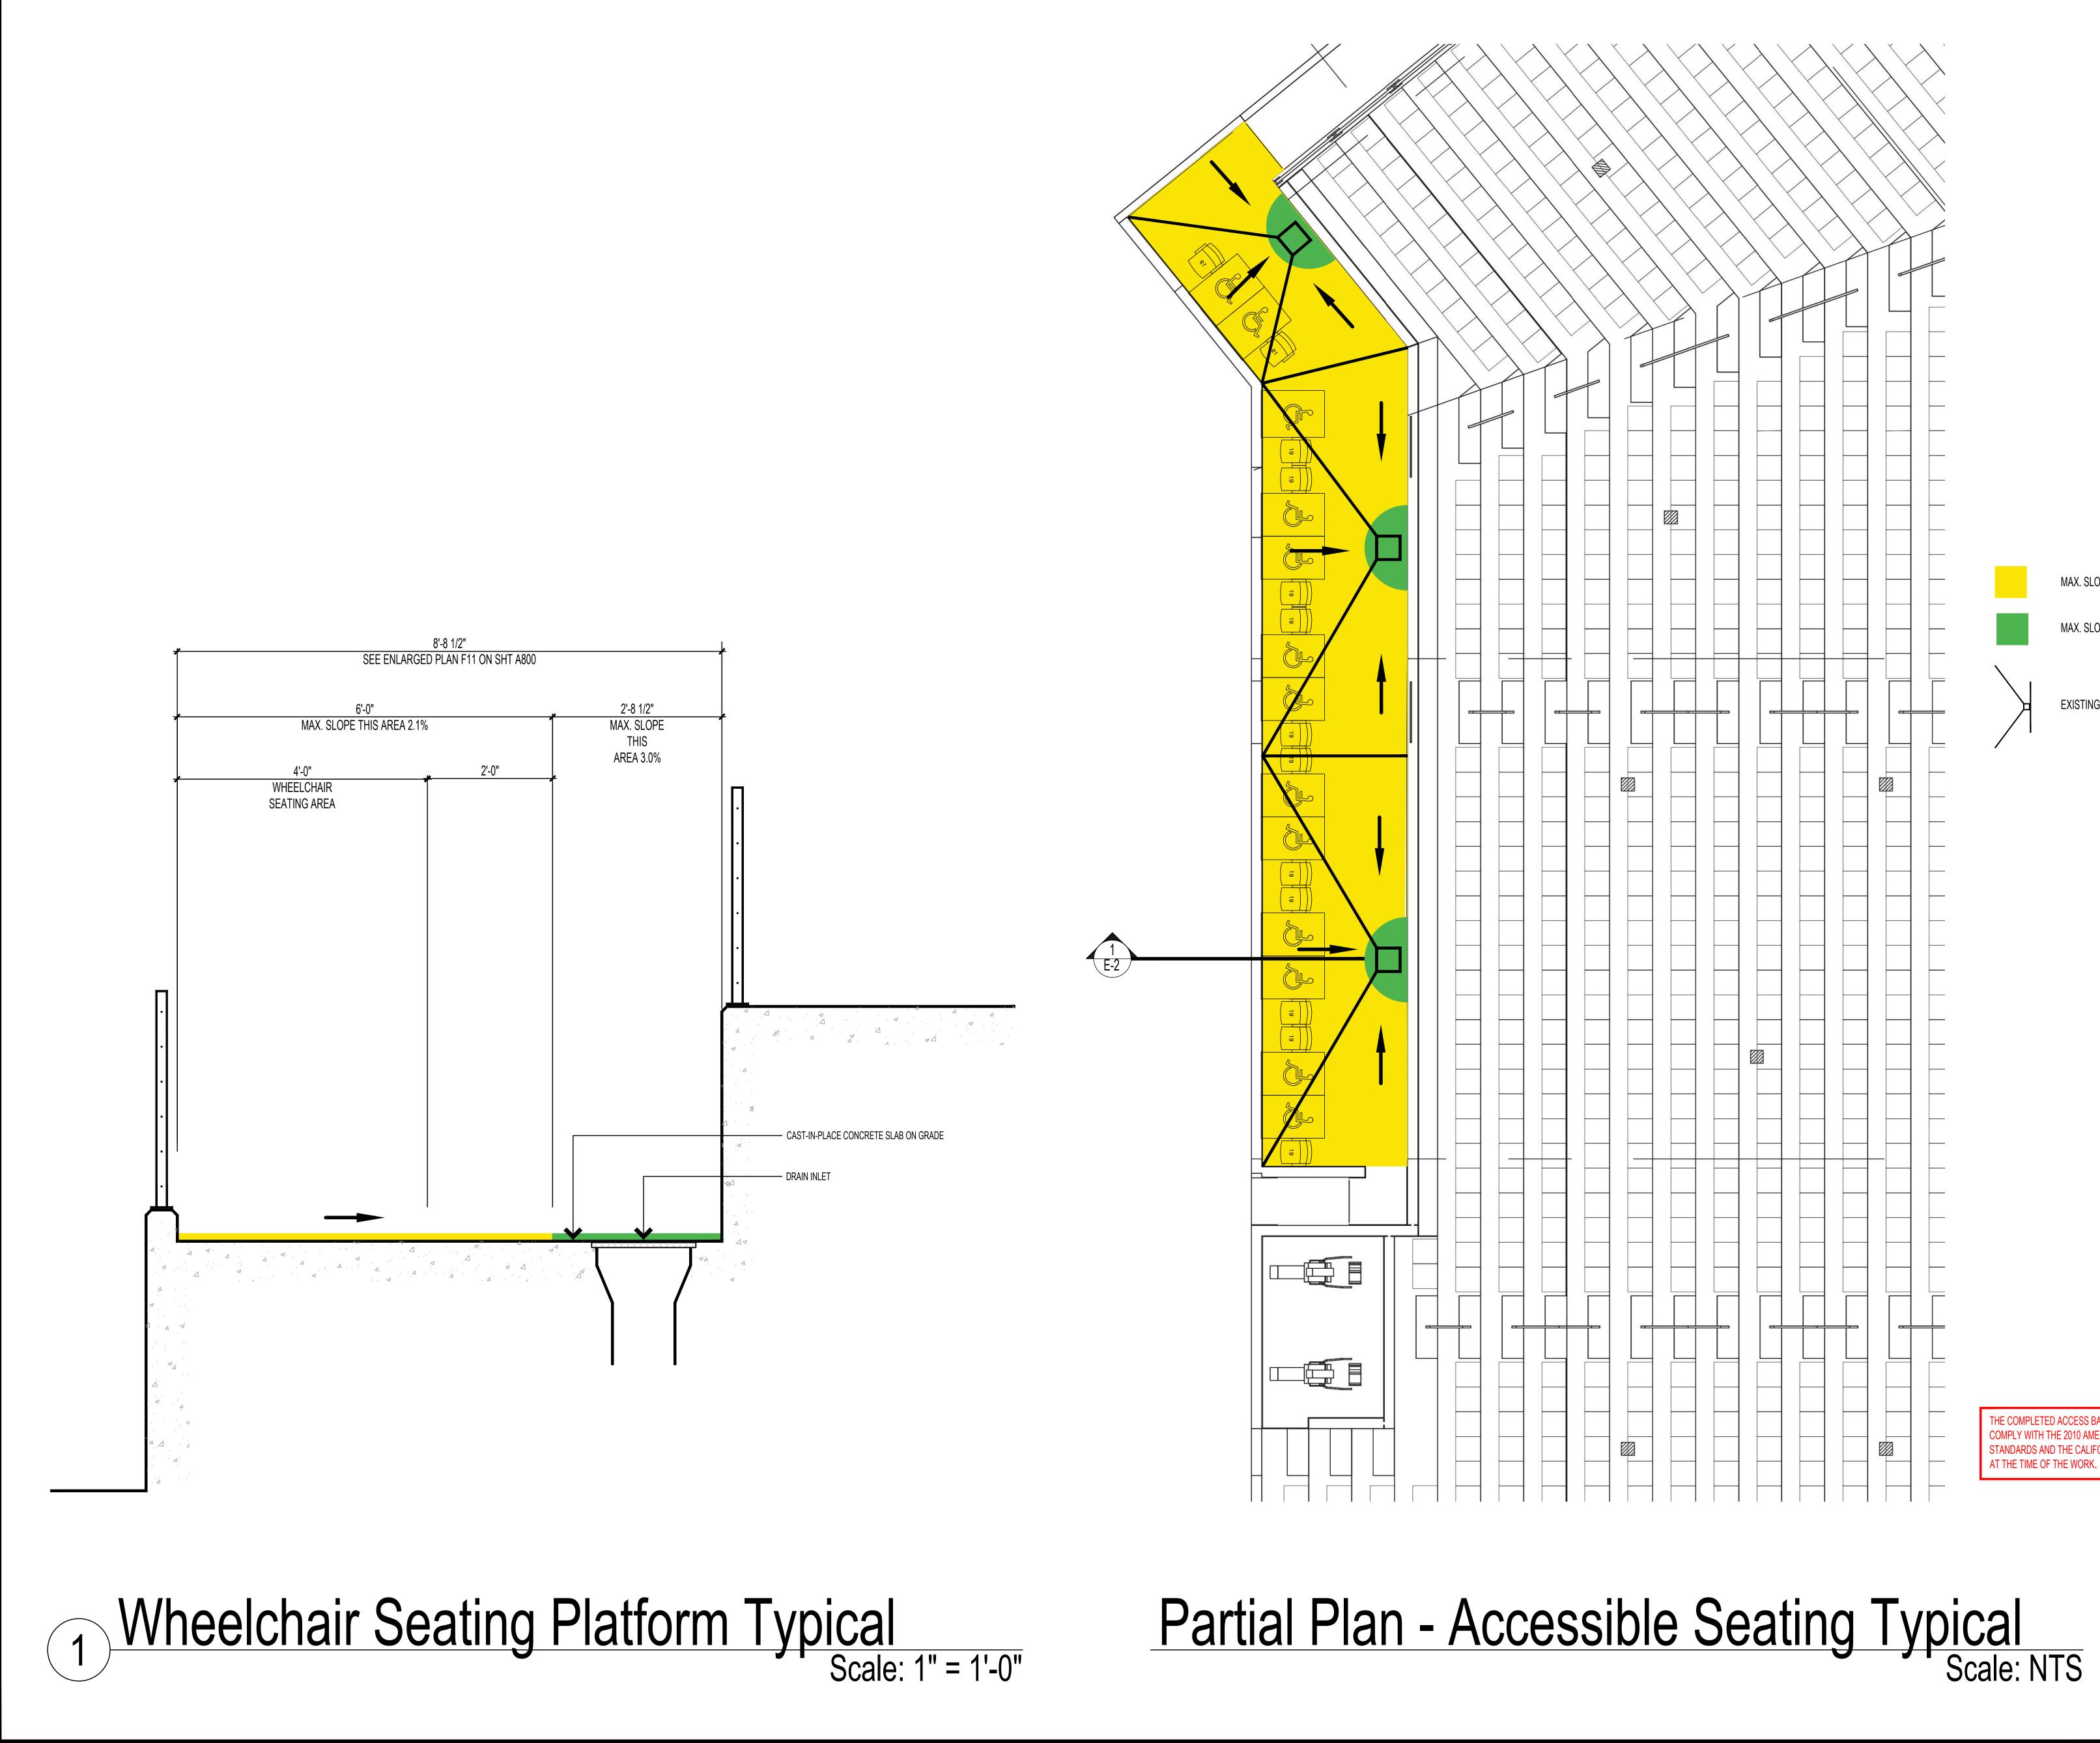

THE COMPLETED ACCESS BARRIER REMOVAL WORK SHALL COMPLY WITH THE 2010 AMERCIANS WITH DISABILITIES ACT STANDARDS AND THE CALIFORNIA BUILDING CODE IN EFFECT AT THE TIME OF THE WORK.

THE COMPLETED ACCESS BARRIER REMOVAL WORK SHALL COMPLY WITH THE 2010 AMERCIANS WITH DISABILITIES ACT STANDARDS AND THE CALIFORNIA BUILDING CODE IN EFFECT

**EXISTING DRAIN & SLOPE CONFIGURATION** 

MAX. SLOPE THIS AREA 3.0%

MAX. SLOPE THIS AREA 2.1%