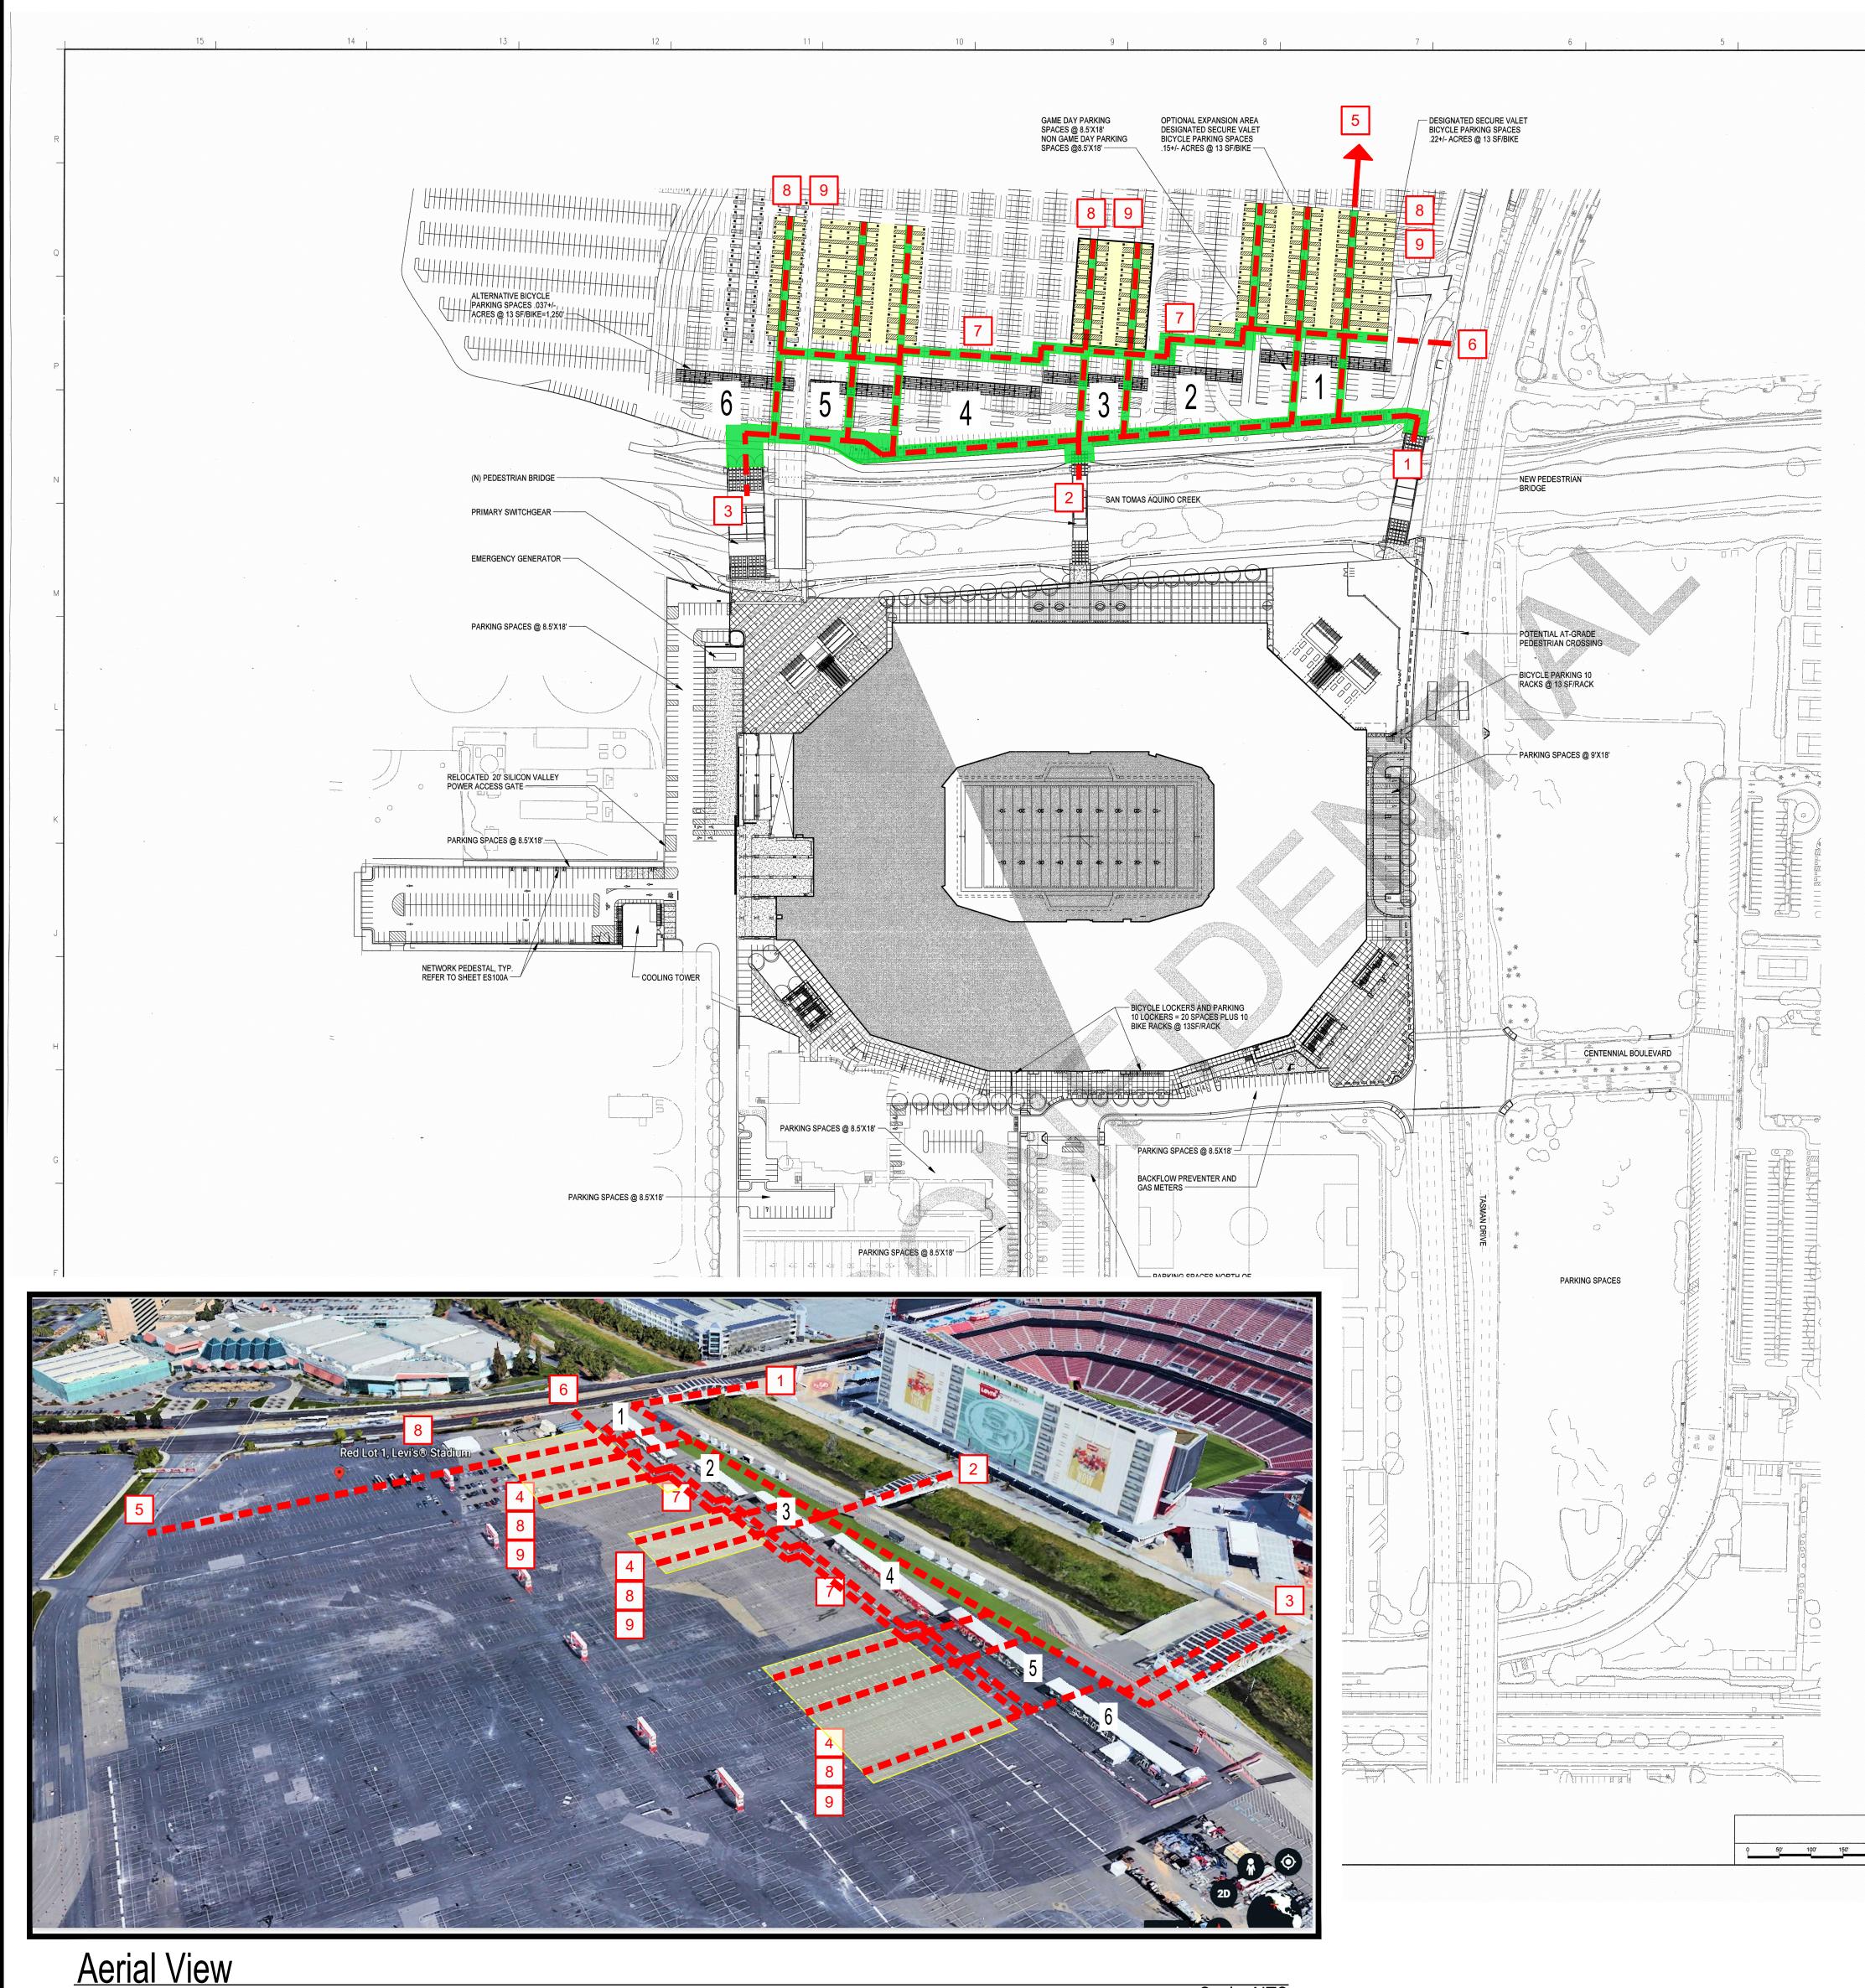

Case 5:16-cv-07013-LHK Document 375-15 Filed 10/07/19 Page 1 of 3

## SETTLEMENT AGREEMENT EXHIBIT J

Site Plan - Accessible Parking

Scale: NTS

| 3 | 2                 | 1  |                                                                                                                                                                                                                                                                                                                                                                                                                                                                                                                                                                                                                                                                                                                                                                                                                                                                                                                                                                                                                                                                                                                                                                                                                                                                                                                                                                                                                                                                                                                                                                                                                                                                                                                                                                                                                                                                                                                                                                                                                                                                                                                                | 1                                 | FOR ACCESSIBLE                                                                                                                                                                                                                                                                                                                                                                                                                         |                                                                                                                                                                                                     | A٠     |
|---|-------------------|----|--------------------------------------------------------------------------------------------------------------------------------------------------------------------------------------------------------------------------------------------------------------------------------------------------------------------------------------------------------------------------------------------------------------------------------------------------------------------------------------------------------------------------------------------------------------------------------------------------------------------------------------------------------------------------------------------------------------------------------------------------------------------------------------------------------------------------------------------------------------------------------------------------------------------------------------------------------------------------------------------------------------------------------------------------------------------------------------------------------------------------------------------------------------------------------------------------------------------------------------------------------------------------------------------------------------------------------------------------------------------------------------------------------------------------------------------------------------------------------------------------------------------------------------------------------------------------------------------------------------------------------------------------------------------------------------------------------------------------------------------------------------------------------------------------------------------------------------------------------------------------------------------------------------------------------------------------------------------------------------------------------------------------------------------------------------------------------------------------------------------------------|-----------------------------------|----------------------------------------------------------------------------------------------------------------------------------------------------------------------------------------------------------------------------------------------------------------------------------------------------------------------------------------------------------------------------------------------------------------------------------------|-----------------------------------------------------------------------------------------------------------------------------------------------------------------------------------------------------|--------|
| 3 |                   |    | Advance of the series of the s | 1   2   3   4   5   6   7   8   9 | FOR ACCESSIBLE<br>CONTINUATION SE<br>PEDESTRIAN BRID<br>FOR ACCESSIBLE<br>CONTINUATION SE<br>TWO PEDESTRIAN<br>GATE C - FOR ACC<br>CONTINUATION SE<br>ACCESSIBLE PARE<br>ENLARGED PLAN O<br>CONTINUE PATH O<br>OUTER PARKING L<br>FROM DROP-OFF I<br>ENTRANCE(S) TO S<br>CONTINUE PATH O<br>SECURITY FENCE<br>PATH OF TRAVEL I<br>SIDES<br>ACCESSIBLE BAG<br>PORTABLE RESTR<br>EACH ACCESSIBLE<br>& C AND SHALL BE<br>PARKING BY AN AC | Path of travel<br>EE Exhibit B<br>Oge to stadium entry gate<br>Path of travel<br>EE Exhibit B<br>I Bridges to stadium entry<br>EESSIBLE Path of travel<br>EE Exhibit B<br>KING AREA AND SPACES, SEE | AT<br> |
|   |                   |    | FIGURATION WAY STADIUM                                                                                                                                                                                                                                                                                                                                                                                                                                                                                                                                                                                                                                                                                                                                                                                                                                                                                                                                                                                                                                                                                                                                                                                                                                                                                                                                                                                                                                                                                                                                                                                                                                                                                                                                                                                                                                                                                                                                                                                                                                                                                                         |                                   |                                                                                                                                                                                                                                                                                                                                                                                                                                        |                                                                                                                                                                                                     |        |
|   |                   |    | C B   D A   D A   O A   N N   PLAN NORTH   NORTH NORTH                                                                                                                                                                                                                                                                                                                                                                                                                                                                                                                                                                                                                                                                                                                                                                                                                                                                                                                                                                                                                                                                                                                                                                                                                                                                                                                                                                                                                                                                                                                                                                                                                                                                                                                                                                                                                                                                                                                                                                                                                                                                         |                                   |                                                                                                                                                                                                                                                                                                                                                                                                                                        |                                                                                                                                                                                                     |        |
|   |                   |    | DATE OCTOBER 31, 2014   ISSUED ARCHITECTURAL & INTERIOR   FOR: ARCHITECTURAL & INTERIOR   FOR: ARCHITECTURAL AS-BUILT   DOCUMENTS AS OF 10.17.14   PROJECT NO. 58059   DRAWN BY    CHECKED BY    APPROVED BY    TO THE BEST OF HNTB'S KNOWLEDGE, THESE DOCUMENTS REFLECT THE AS-BUILT   CONDITIONS THAT OCCURRED DURING CONSTRUCTION, AND ARE BASED SOLELY   ON ARCHITECTURAL AND INTERIOR ARCHITECTURE RFI'S, CCD'S AND   SKETECHES AS ISSUED BY HNTB FOR THE ARCHITECTURE RFI'S, CCD'S AND   SKETECHES AS ISSUED BY HNTB FOR THE ARCHITECTURE RFI'S, CCD'S AND   SKETECHES AS ISSUED BY HNTB FOR THE ARCHITECT OF   REPRESENTATION AS TO THE COMPLETENESS OR ACCURACY OF THESE   DOCUMENTS RELATED TO ACTUAL BUILT CONDITIONS. ANY USE OR   INTERPRETATION OF INFORMATION CONTAINED HEREIN IS AT THE SOLE RISK OF   THE USER AND SHOULD BE VERIFIED IN THE FIELD.   SHEET TITLE & NUMBER SHEET TITLE & NUMBER                                                                                                                                                                                                                                                                                                                                                                                                                                                                                                                                                                                                                                                                                                                                                                                                                                                                                                                                                                                                                                                                                                                                                                                                                |                                   |                                                                                                                                                                                                                                                                                                                                                                                                                                        |                                                                                                                                                                                                     |        |
|   | OVERALL SITE PLAN | A1 | OVERALL SITE PLAN                                                                                                                                                                                                                                                                                                                                                                                                                                                                                                                                                                                                                                                                                                                                                                                                                                                                                                                                                                                                                                                                                                                                                                                                                                                                                                                                                                                                                                                                                                                                                                                                                                                                                                                                                                                                                                                                                                                                                                                                                                                                                                              |                                   |                                                                                                                                                                                                                                                                                                                                                                                                                                        | ACCESSIBLE PARKING                                                                                                                                                                                  | VE     |
|   | 1" = 100'-0"      |    | Copyright © HNTB Corporation 2014                                                                                                                                                                                                                                                                                                                                                                                                                                                                                                                                                                                                                                                                                                                                                                                                                                                                                                                                                                                                                                                                                                                                                                                                                                                                                                                                                                                                                                                                                                                                                                                                                                                                                                                                                                                                                                                                                                                                                                                                                                                                                              |                                   |                                                                                                                                                                                                                                                                                                                                                                                                                                        | ACCESSIBLE ROUTE - 8 FOO<br>MINIMUM                                                                                                                                                                 |        |
|   |                   |    |                                                                                                                                                                                                                                                                                                                                                                                                                                                                                                                                                                                                                                                                                                                                                                                                                                                                                                                                                                                                                                                                                                                                                                                                                                                                                                                                                                                                                                                                                                                                                                                                                                                                                                                                                                                                                                                                                                                                                                                                                                                                                                                                | COMPLY<br>STANDAR                 | WITH THE 2010 AMERO                                                                                                                                                                                                                                                                                                                                                                                                                    | RIER REMOVAL WORK SHALL<br>CIANS WITH DISABILITIES ACT<br>RNIA BUILDING CODE IN EFFECT                                                                                                              |        |

## Scale: NTS

Pacific Access Consulting Gary Waters Architect 1421 Guerneville Road, Suite 230, Santa Rosa, CA 95403 Tel.: 707/523-0849 Cell: 707/479-3872 Email: Gary@wmr-architects.com Revisions: REVISION MARK DATE △ 09/14/19 ISSUED FOR REVIEW LEVI STADIUM ACCESSIBILITY 4900 Centennial Blvd. Santa Clara, CA Sheet Description: SITE PLAN GATES A, B, C, E, & F Scale: AS SHOWN Job No.: Dwg File Name: Exhibit-J.dwg Sheet: EXHIBIT **J**-'