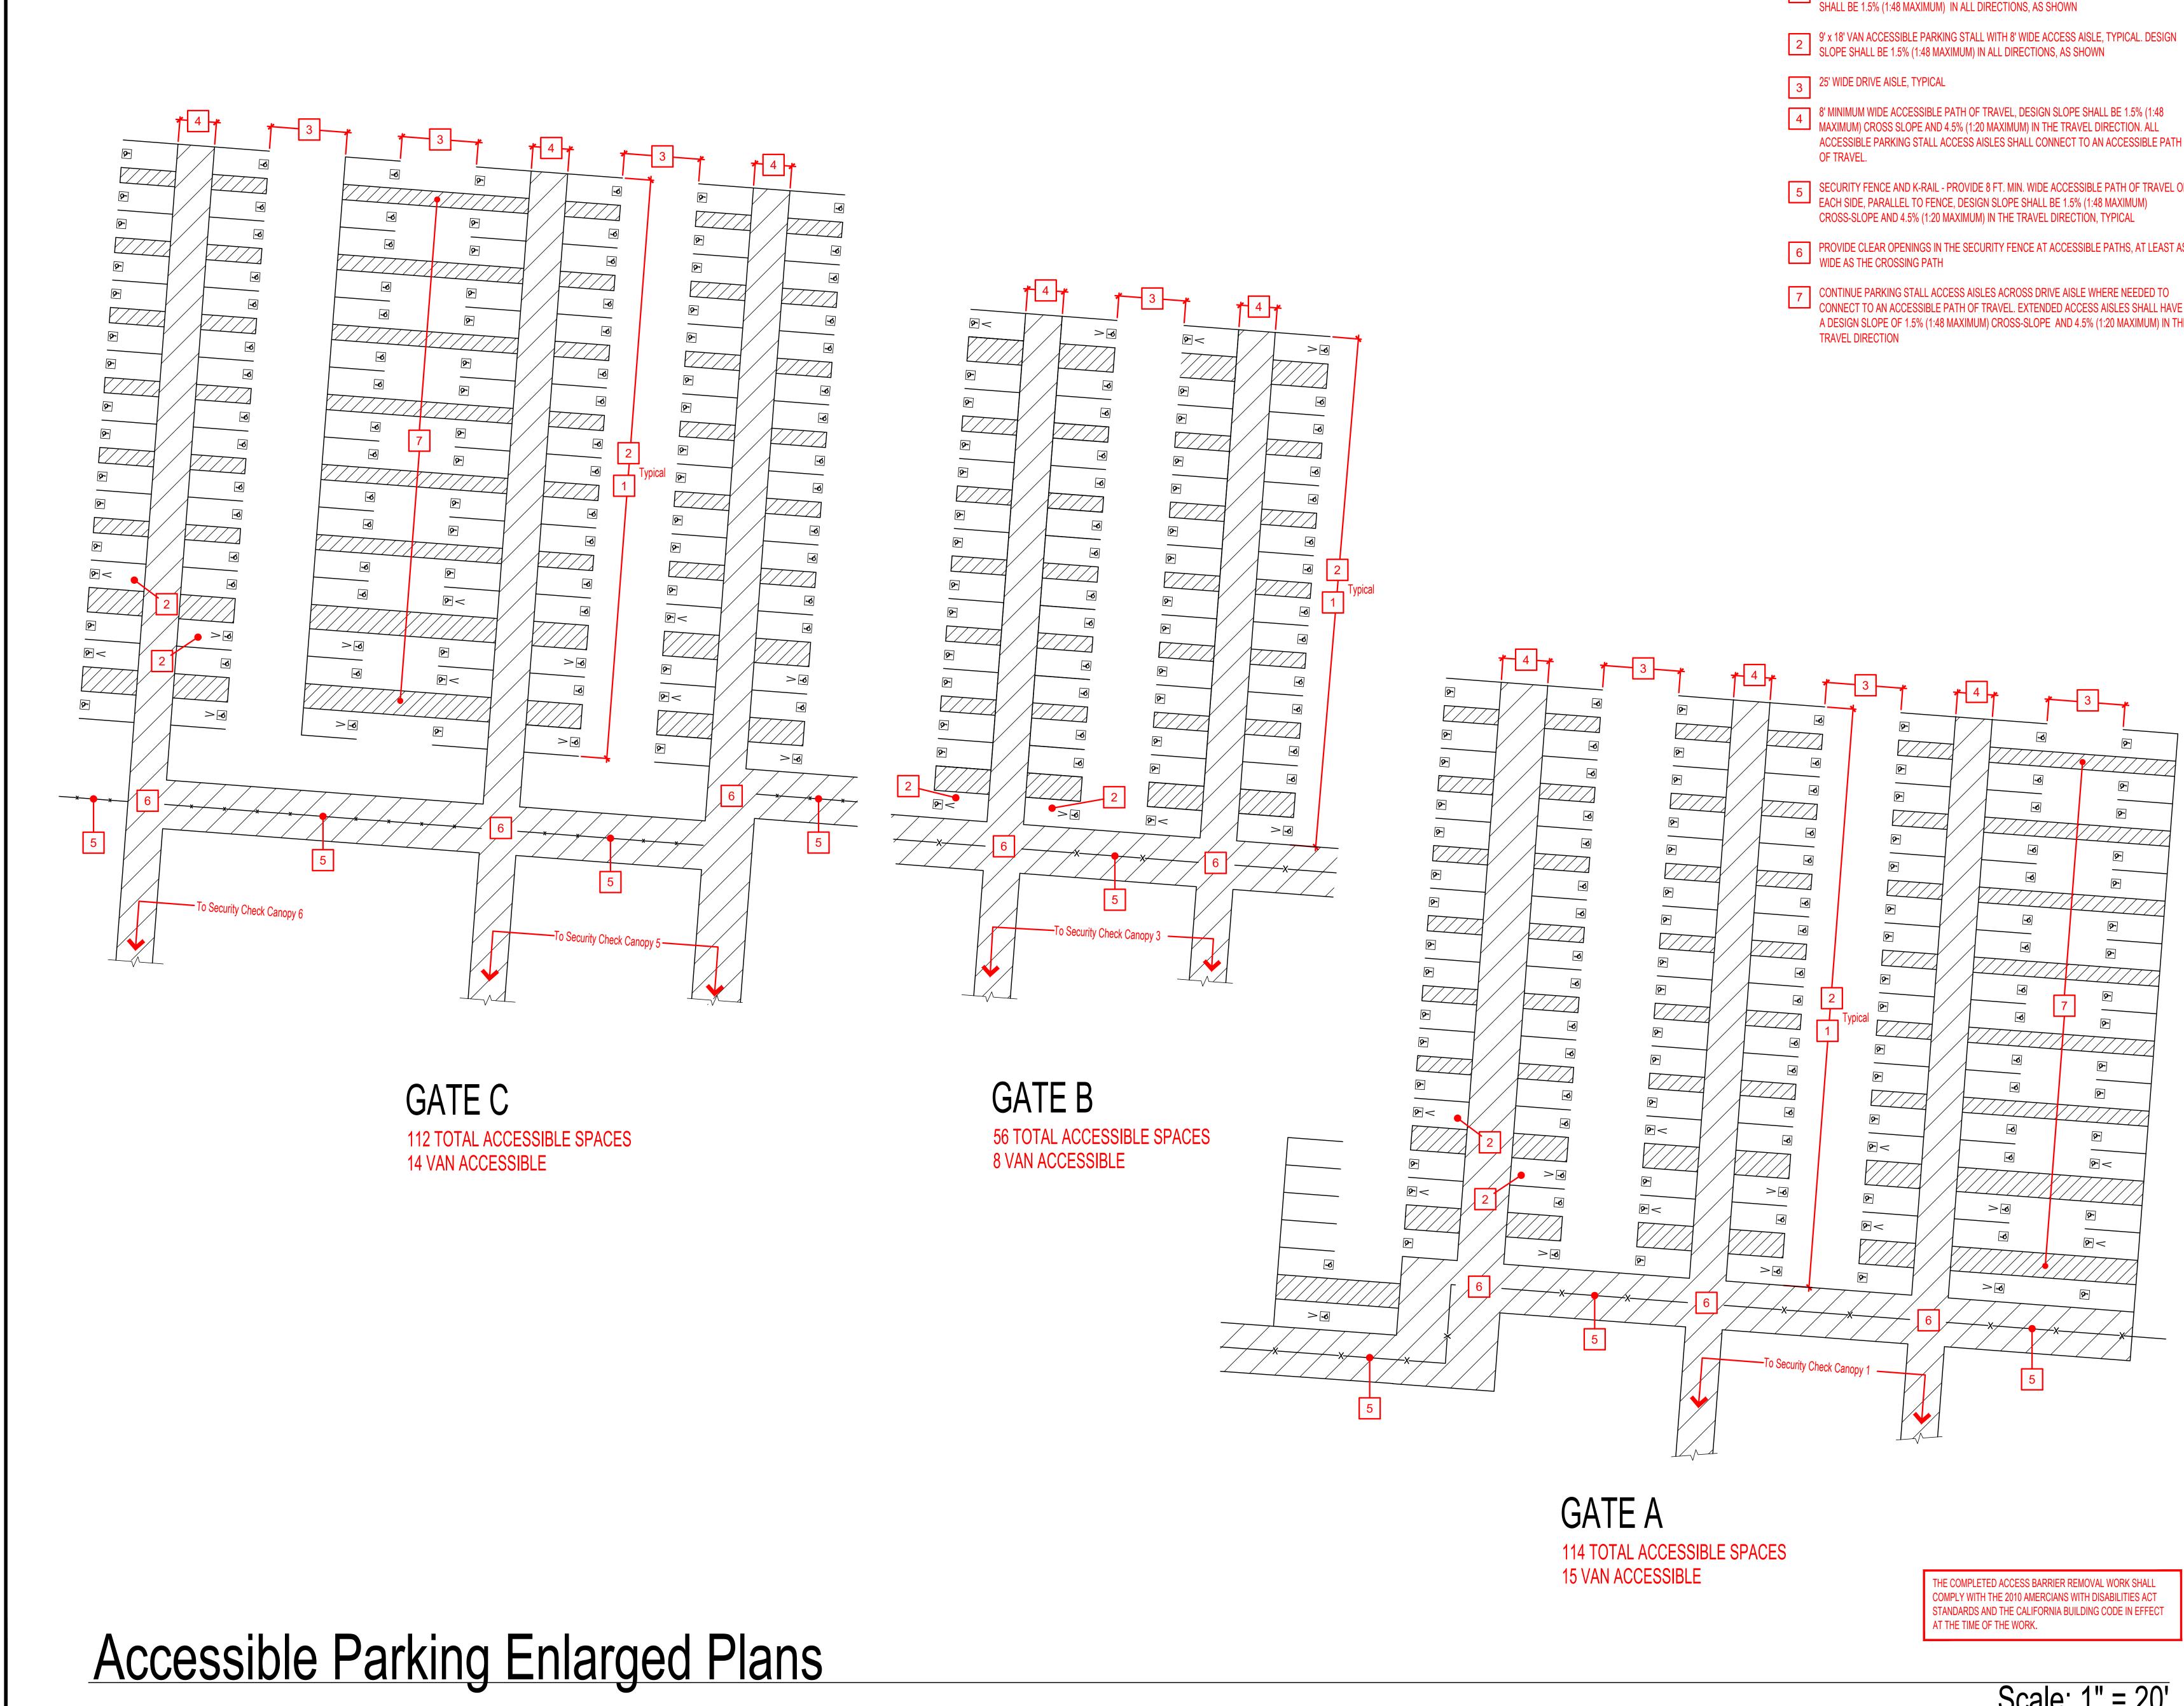

- 1 9' x 18' ACCESSIBLE PARKING STALL WITH 5' WIDE ACCESS AISLE, TYPICAL. DESIGN SLOPE SHALL BE 1.5% (1:48 MAXIMUM) IN ALL DIRECTIONS, AS SHOWN ACCESSIBLE PARKING STALL ACCESS AISLES SHALL CONNECT TO AN ACCESSIBLE PATH 5 SECURITY FENCE AND K-RAIL - PROVIDE 8 FT. MIN. WIDE ACCESSIBLE PATH OF TRAVEL ON
- 6 PROVIDE CLEAR OPENINGS IN THE SECURITY FENCE AT ACCESSIBLE PATHS, AT LEAST AS WIDE AS THE CROSSING PATH
- CONNECT TO AN ACCESSIBLE PATH OF TRAVEL. EXTENDED ACCESS AISLES SHALL HAVE A DESIGN SLOPE OF 1.5% (1:48 MAXIMUM) CROSS-SLOPE AND 4.5% (1:20 MAXIMUM) IN THE