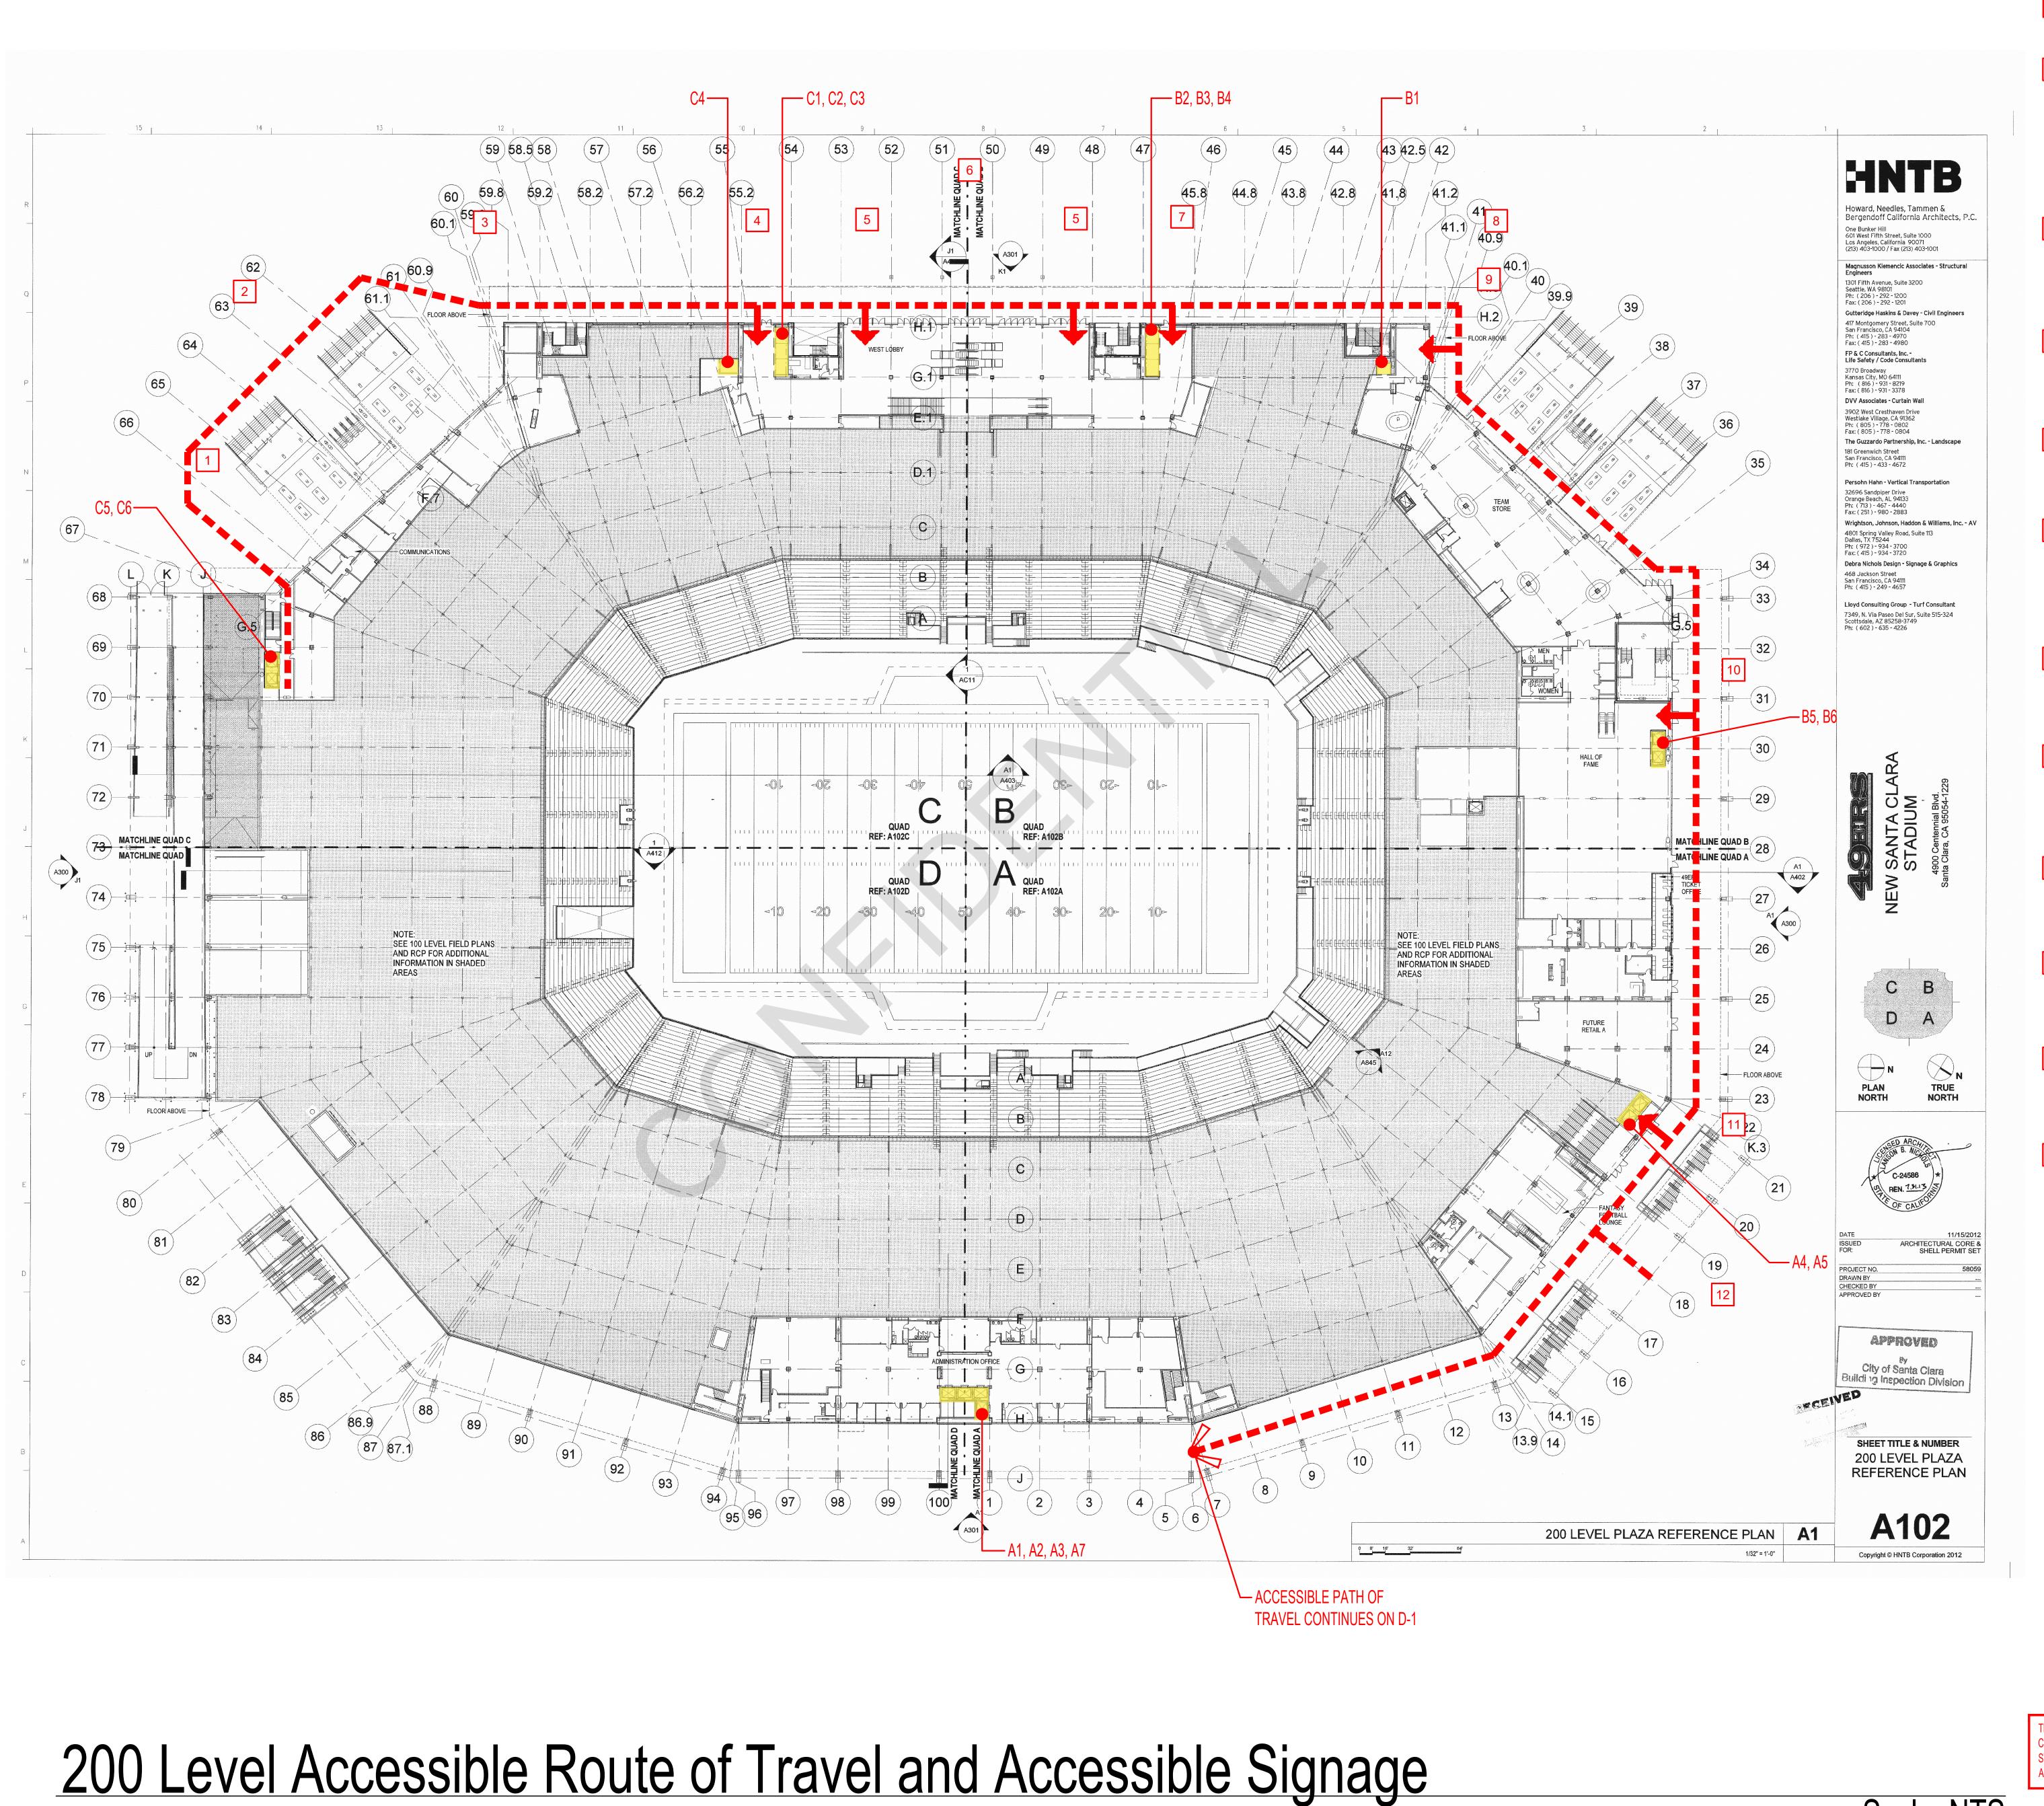

PROVIDE A PEDESTAL SIGN CLEARLY VISIBLE BY PERSONS WITH DISABILITIES UPON ENTERING THE STADIUM FROM GATE C AND INDICATING THE LOCATIONS OF ELEVATORS CONNECTING WITH ACCESSIBLE SEATING AT THE 300 LEVEL & 700 LEVEL AT THE SOUTH END OF THE STADIUM AS WELL THE DIRECTION TO ALL OTHER ELEVATORS AND ACCESSIBLE SEATING LOCATIONS ACCESSED FROM THE WEST, NORTH AND EAST SIDES OF THE STADIUM.

PROVIDE SIGNAGE CLEARLY VISIBLE TO PERSONS
WITH DISABILITIES APPROACHING FROM GATE C AND
ASSOCIATED WITH THE ROUTE OF TRAVEL ALONG THE
WEST SIDE OF THE STADIUM AND INDICATING IT LEADS
TO ELEVATORS CONNECTING TO SUITES, 700 LEVEL
ACCESSIBLE SEATING AND THE NRG TERRACE.

ABOVE THE EXTERIOR ENTRY DOORS PROVIDE SIGNAGE INDICATING THE ENTRY SERVES ELEVATORS C1, C2, C3 & C4. INDICATE WHAT FLOOR LEVELS AND ACCESSIBLE SEATING LOCATION ARE SERVED BY THESE ELEVATORS.

ABOVE THE EXTERIOR ENTRY DOORS PROVIDE
SIGNAGE INDICATING THE ENTRY SERVES ELEVATORS
B2, B3 & B4 AND ELEVATORS C1, C2, C3 & C4. INDICATE
WHAT FLOOR LEVELS AND ACCESSIBLE SEATING
LOCATION ARE SERVED BY THESE ELEVATORS.

PROVIDE A PEDESTAL SIGN CLEARLY VISIBLE BY PERSONS WITH DISABILITIES UPON ENTERING THE STADIUM FROM GATE B AND INDICATING THE LOCATIONS OF ELEVATORS CONNECTING WITH ACCESSIBLE SEATING LOCATION TO THE NORTH AND TO THE SOUTH AS WELL AS AT THE TOWER AND THE NRG TERRACE.

ABOVE THE EXTERIOR ENTRY DOORS PROVIDE SIGNAGE INDICATING THE ENTRY SERVES ELEVATORS B2, B3 & B4. INDICATE WHAT FLOOR LEVELS AND ACCESSIBLE SEATING LOCATION ARE SERVED BY THESE ELEVATORS.

PROVIDE SIGNAGE CLEARLY VISIBLE TO PERSONS
WITH DISABILITIES APPROACHING FROM GATE A AND
ASSOCIATED WITH THE ROUTE OF TRAVEL ALONG TH
WEST SIDE OF THE STADIUM AND INDICATING IT LEAD
TO ELEVATORS CONNECTING TO SUITES, 700 LEVEL
ACCESSIBLE SEATING AND THE NRG TERRACE.

ABOVE THE EXTERIOR ENTRY DOORS PROVIDE SIGNAGE INDICATING THE ENTRY SERVES ELEVATOR B1. INDICATE WHAT FLOOR LEVELS AND ACCESSIBLE SEATING LOCATION ARE SERVED BY THESE ELEVATORS.

ABOVE THE EXTERIOR ENTRY DOORS PROVIDE SIGNAGE INDICATING THE ENTRY SERVES ELEVATOR B5 & B6. INDICATE WHAT FLOOR LEVELS AND ACCESSIBLE SEATING LOCATION ARE SERVED BY THESE ELEVATORS.

ABOVE THE EXTERIOR ENTRY DOORS PROVIDE SIGNAGE INDICATING THE ENTRY SERVES ELEVATORS A4 & A5. INDICATE WHAT FLOOR LEVELS AND ACCESSIBLE SEATING LOCATION ARE SERVED BY THESE ELEVATORS.

PROVIDE A PEDESTAL SIGN IMMEDIATELY ADJACENT THE ACCESSIBLE CIRCULATION PATH INDICATING THE LOCATIONS OF ELEVATORS A1, A2, A3, A6 & A7.

O9/14/19 ISSUED FOR REVIEW

LEVI STADIUM

**ACCESSIBILITY** 

4900 Centennial Blvd. Santa Clara, CA

Sheet Description

200 LEVEL ACCESSIBLE ROUTE OF TRAVEL AND ACCESSIBLE SIGNAGE

ENTRY DOOR TO ELEVATORS

ACCESSIBLE ROUTE OF TRAVEL

ELEVATOR LOCATION

ACCESSIBLE SEATING

TED ACCESS BADDIED DEMOVAL WODK SHALL

THE COMPLETED ACCESS BARRIER REMOVAL WORK SHALL COMPLY WITH THE 2010 AMERCIANS WITH DISABILITIES ACT STANDARDS AND THE CALIFORNIA BUILDING CODE IN EFFECT AT THE TIME OF THE WORK.

Dwg File Name: Exhibit-D-2.dwg

**EXHIBIT** 

D-2