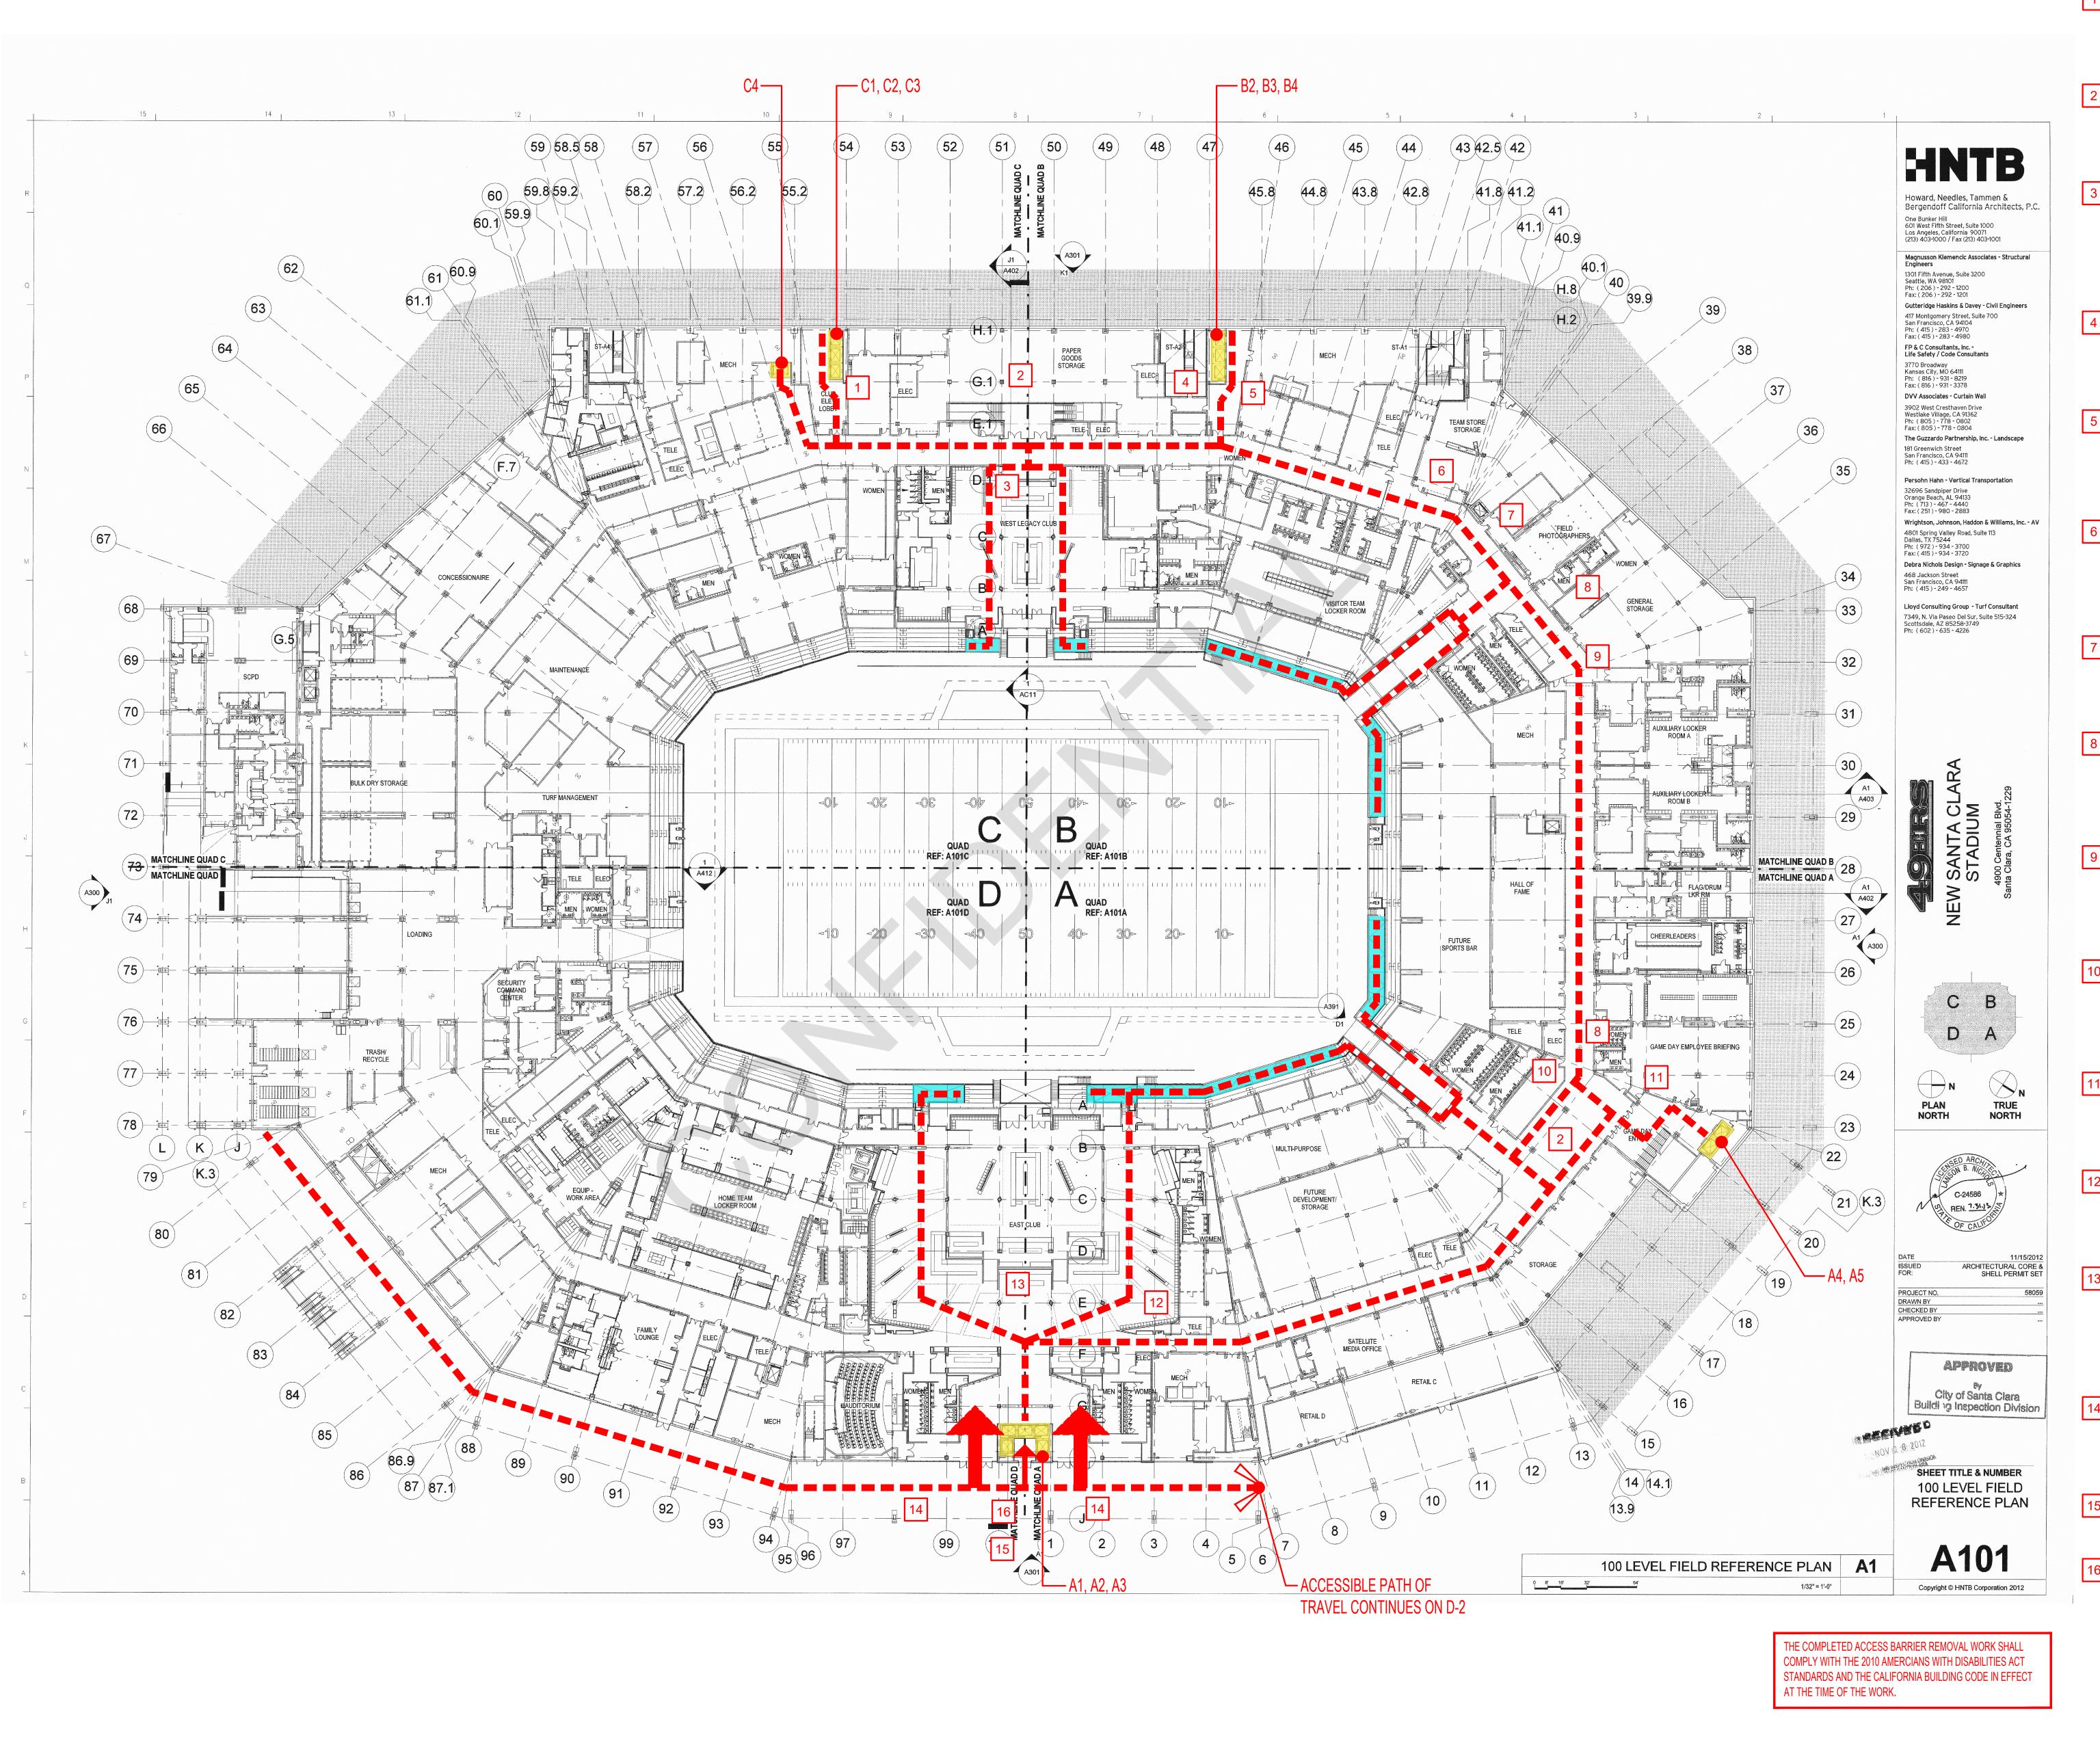

## SETTLEMENT AGREEMENT EXHIBIT D PART 1

100 Level Field Accessible Route of Travel and Accessible Signage

LOBBY PROVIDE SIGNAGE INDICATING THE DIRECTION TO FIELD LEVEL ACCESSIBLE SEATING LOCATION BY SECTION AND ROW.

AT A LOCATION CLEARLY VISIBLE TO PERSONS WITH FIELD LEVEL ACCESSIBLE SEATING LOCATION BY SECTION AND ROW.

> AT A LOCATION CLEARLY VISIBLE TO PERSONS WITH DISABILITIES ENTERING THE WEST FIELD LEVEL INDICATING THE DIRECTION TO EACH AREA OF ACCESSIBLE FIELD LEVEL SEATING BY SECTION AND

> AT A LOCATION CLEARLY VISIBLE TO PERSONS WITH DISABILITIES EXITING THE ELEVATOR B2. B3 & B4 LOBBY PROVIDE SIGNAGE INDICATING THE DIRECTION TO FIELD LEVEL ACCESSIBLE SEATING LOCATION BY SECTION AND ROW.

\_\_\_ AT A LOCATION CLEARLY VISIBLE TO PERSONS WITH TO ELEVATORS B2, B3 & B4 AND THE FIELD LEVEL ACCESSIBLE SEATING AT THE WEST CLUB(S) BY SECTION AND ROW.

TO ELEVATORS B2, B3 & B4 AND THE AREA OF FIELD LEVEL ACCESSIBLE SEATING AT THE WEST CLUB(S) BY SECTION AND ROW.

AT A LOCATION CLEARLY VISIBLE TO PERSONS WITH DISABILITIES APPROACHING EITHER DIRECTION PROVIDE SIGNAGE INDICATING THE LOCATION OF FIELD LEVEL ACCESSIBLE SEATING BY SECTION AND

AT A LOCATION CLEARLY VISIBLE TO PERSONS WITH DISABILITIES APPROACHING FROM THE WEST FIELD EACH AREA OF FIELD LEVEL ACCESSIBLE SEATING AHEAD BY SECTION AND ROW..

AT A LOCATION CLEARLY VISIBLE TO PERSONS WITH DISABILITIES APPROACHING FROM THE EAST FIELD LEVEL PROVIDE SIGNAGE INDICATING THE DIRECTION TO ELEVATORS B2, B3 & B4 AND EACH AREA OF FIELD LEVEL ACCESSIBLE SEATING AHEAD BY SECTION AND

EACH AREA OF FIELD LEVEL ACCESSIBLE SEATING BY SECTION AND ROW.

PROVIDE SIGNAGE INDICATING THE DIRECTION TO FIELD LEVEL ACCESSIBLE SEATING LOCATION BY SECTION AND ROW.

SIGNAGE INDICATING THAT THIS IS THE ACCESSIBLE ROUTE OF TRAVEL TO FIELD LEVEL ACCESSIBLE SEATING BY SECTION AND ROW.

ELEVATORS A1, A2 OR A3 PROVIDE SIGNAGE INDICATING THE DIRECTION TO EACH AREA OF ACCESSIBLE FIELD LEVEL SEATING BY SECTION AND

A1, A2 & A3. INDICATE WHAT FLOOR LEVELS AND ACCESSIBLE SEATING LOCATION ARE SERVED BY THESE ELEVATORS.

THE ACCESSIBLE CIRCULATION PATH INDICATING THE LOCATIONS OF ELEVATORS A1, A2, A3, A6 & A7.

ABOVE THE EXTERIOR ENTRY DOORS PROVIDE A6 & A7. INDICATE WHAT FLOOR LEVELS AND THESE ELEVATORS.

ENTRY DOOR TO ELEVATORS

ACCESSIBLE ROUTE OF TRAVEL

ACCESSIBLE SEATING

Dwg File Name: Exhibit-D-1.dwg

LEVI STADIUM

**ACCESSIBILITY** 

4900 Centennial Blvd.

Santa Clara, CA

100 LEVEL FIELD

ROUTE OF TRAVEL AND

ACCESSIBLE SIGNAGE

ACCESSIBLE

Sheet Description:

**EXHIBIT** 

**D-**

Scale: NTS

AT A LOCATION CLEARLY VISIBLE TO PERSONS WITH DISABILITIES PROVIDE SIGNAGE INDICATING THE LOCATION OF ELEVATORS C5 & C6.