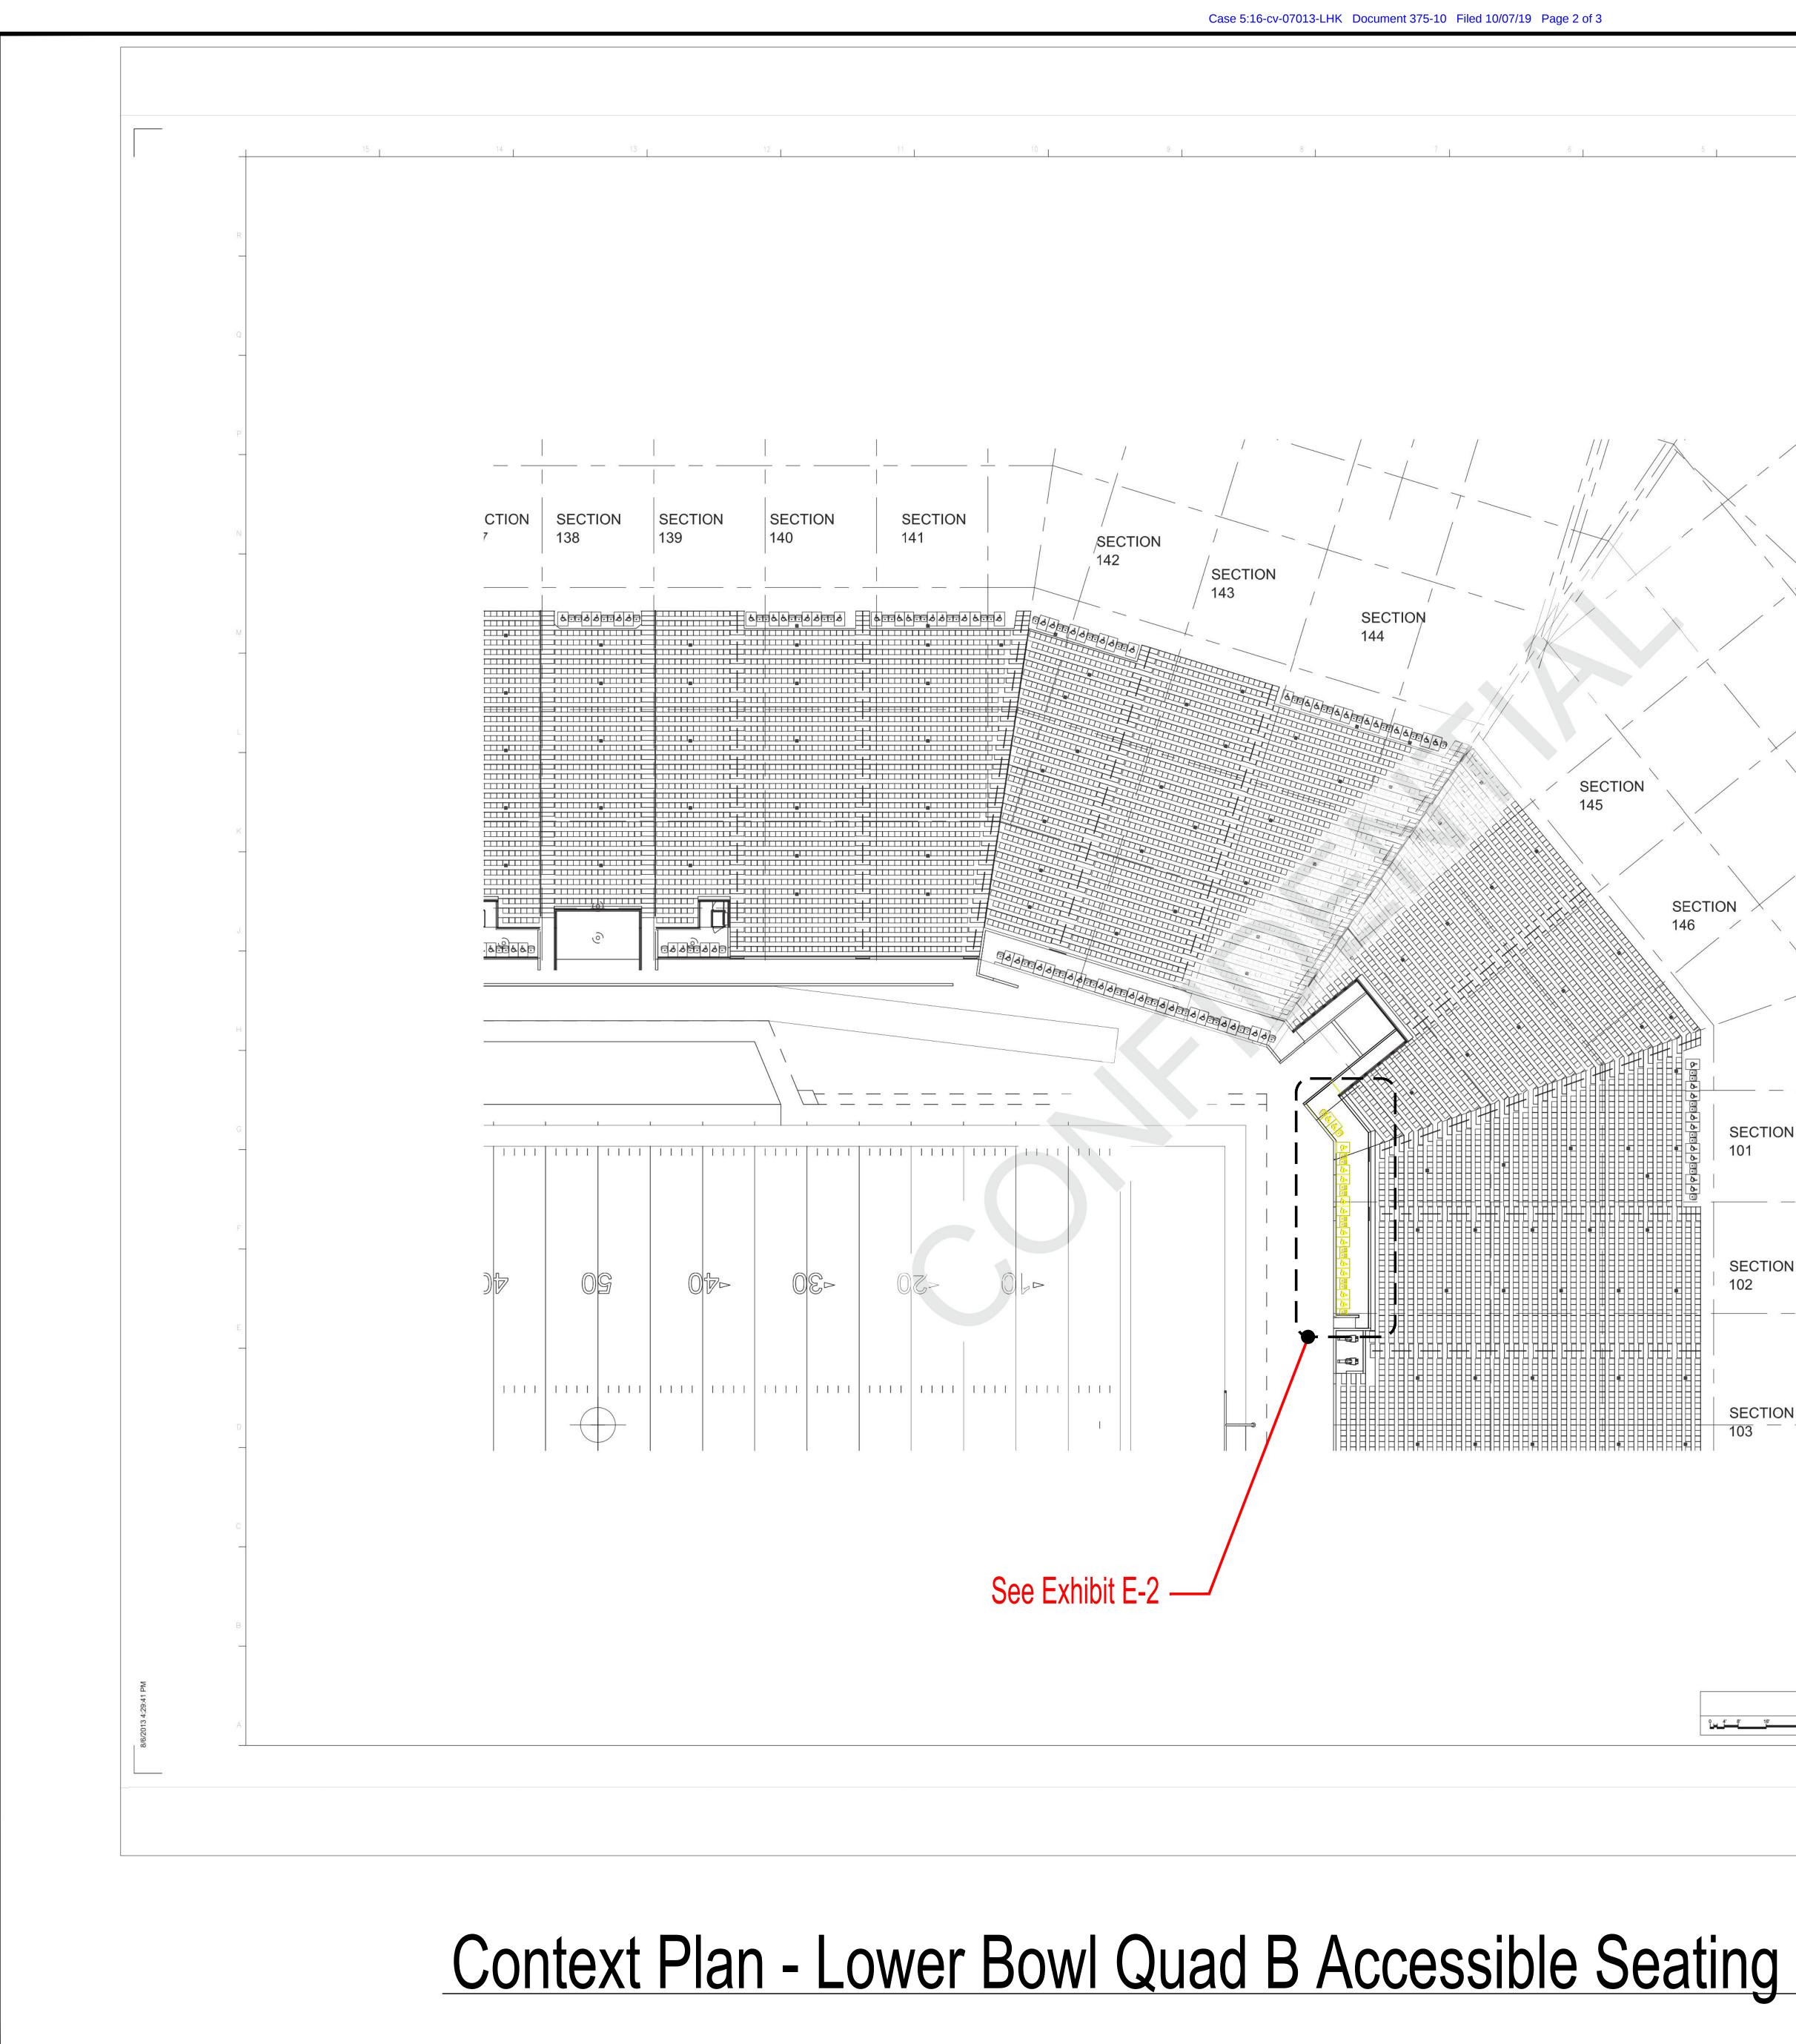

THE COMPLETED ACCESS BARRIER REMOVAL WORK SHALL COMPLY WITH THE 2010 AMERCIANS WITH DISABILITIES ACT STANDARDS AND THE CALIFORNIA BUILDING CODE IN EFFECT AT THE TIME OF THE WORK.

THE COMPLETED ACCESS BARRIER REMOVAL WORK SHALL COMPLY WITH THE 2010 AMERCIANS WITH DISABILITIES ACT STANDARDS AND THE CALIFORNIA BUILDING CODE IN EFFECT