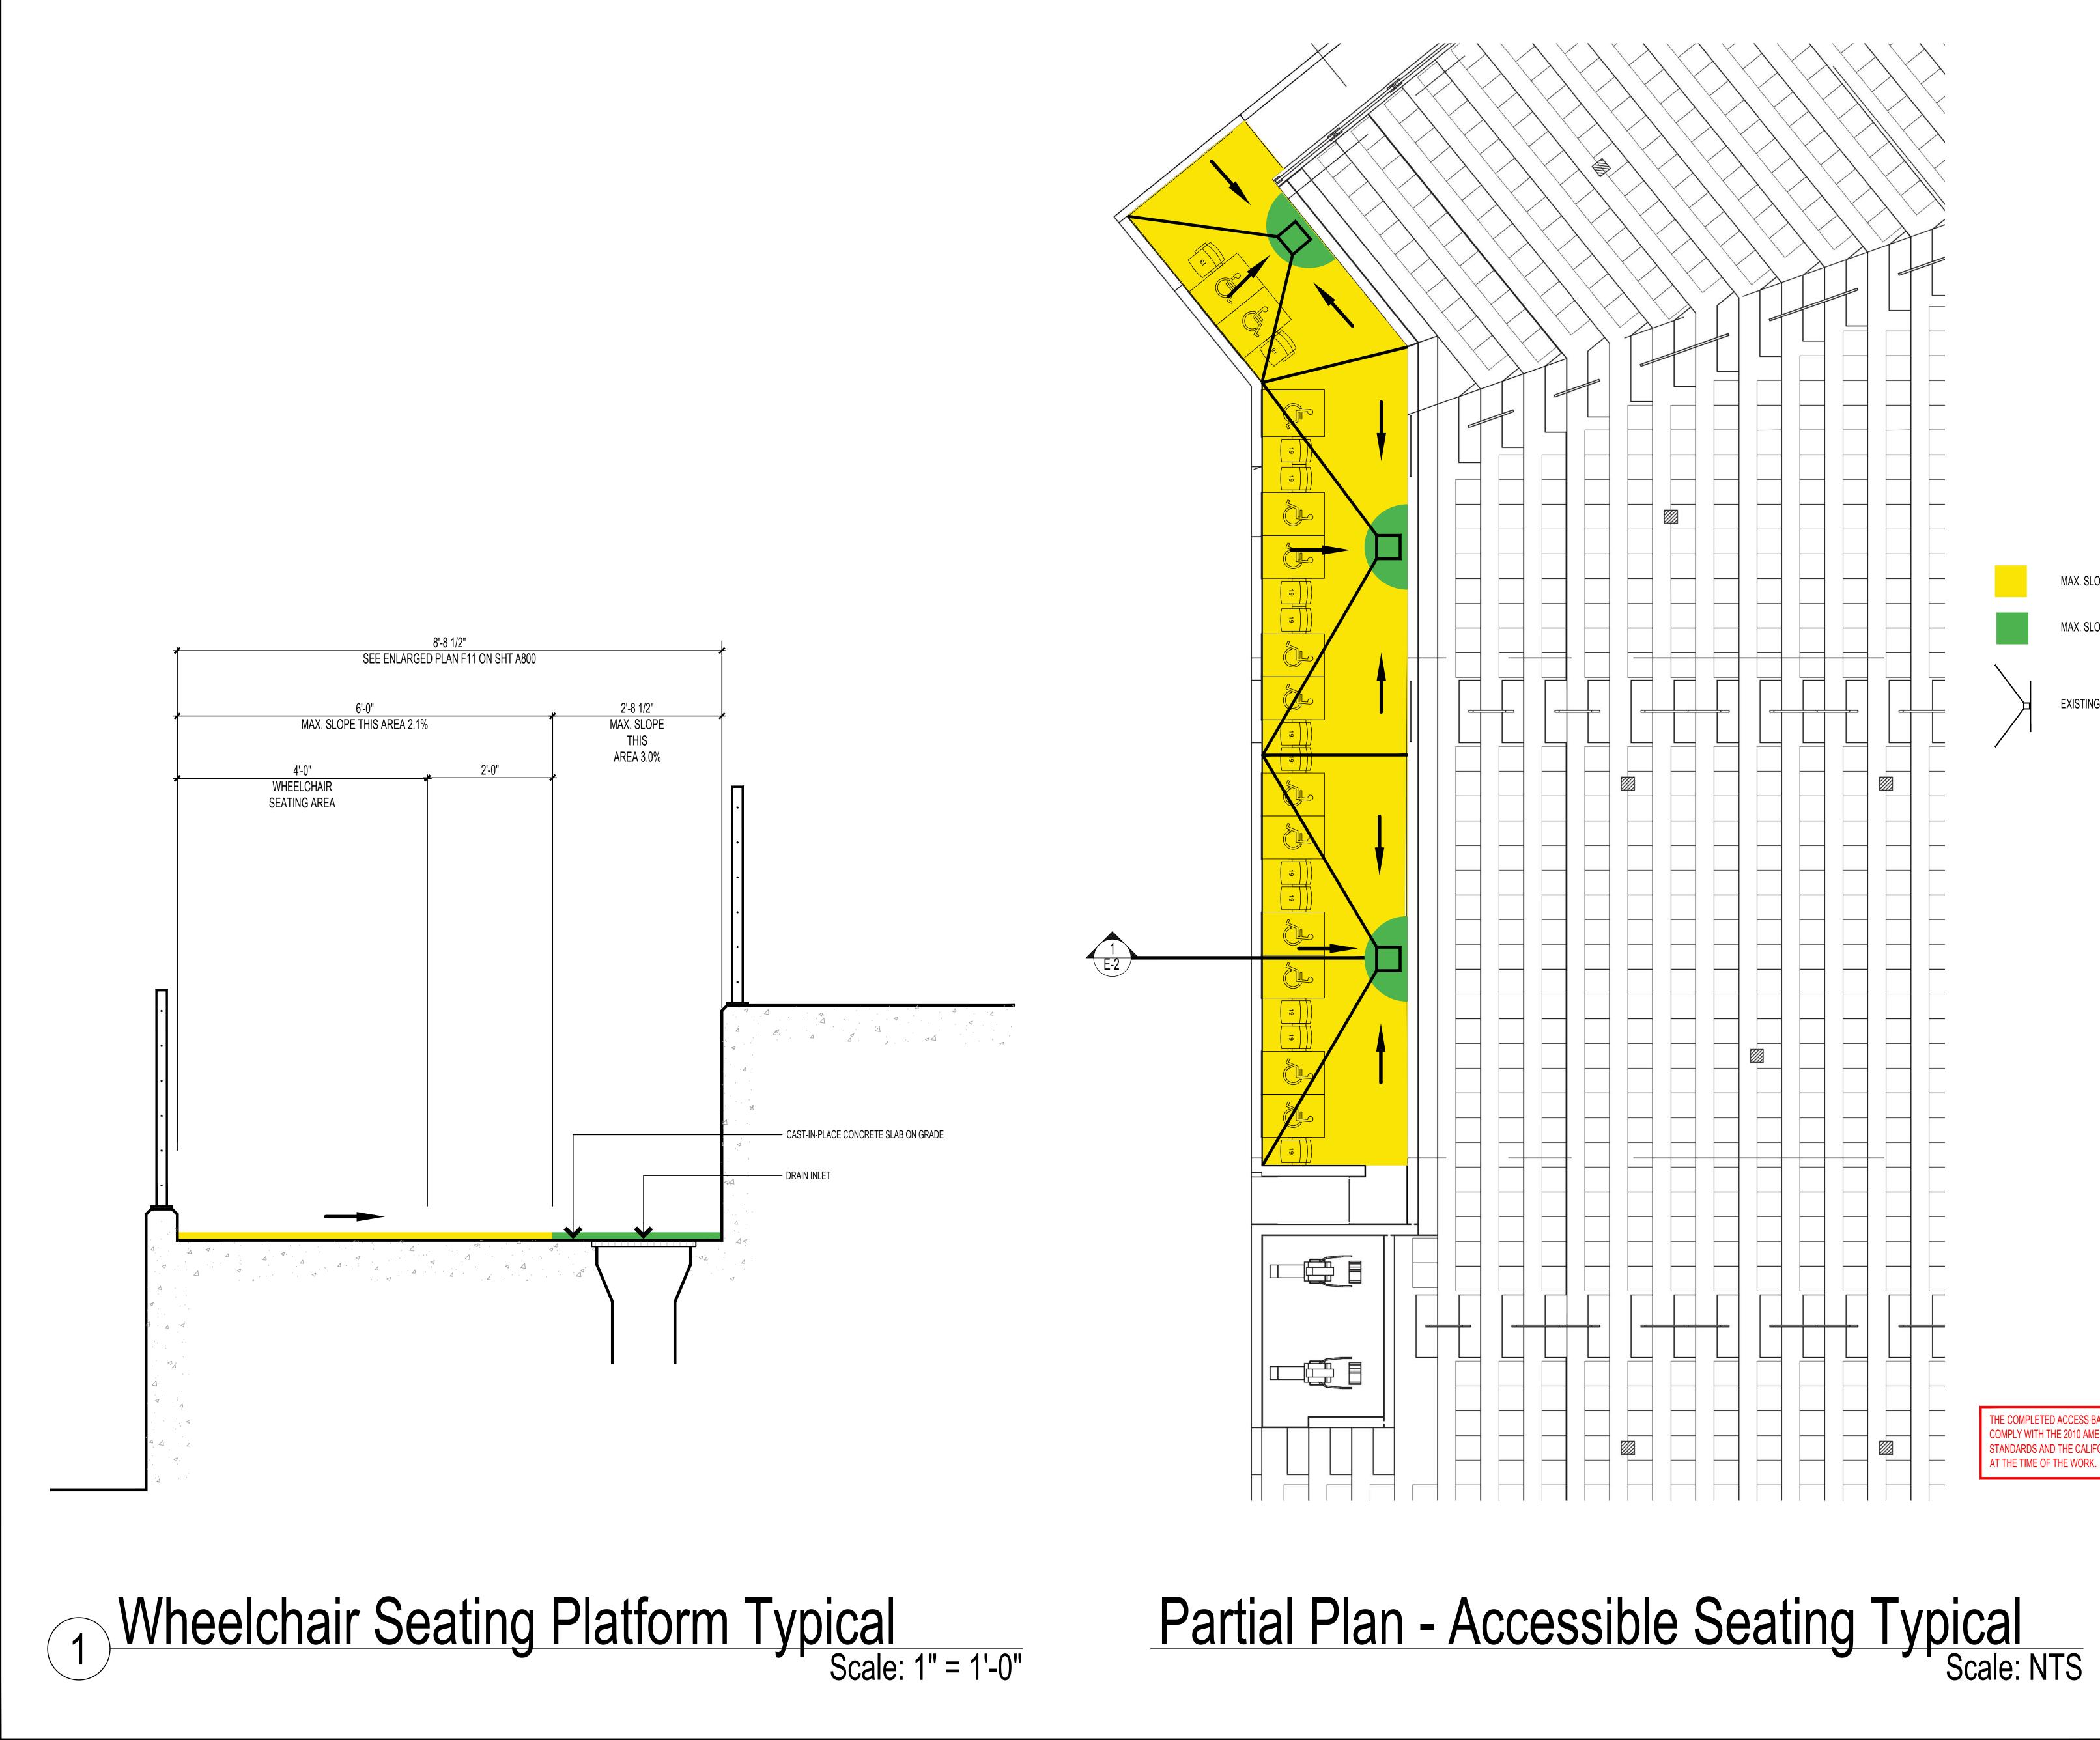

THE COMPLETED ACCESS BARRIER REMOVAL WORK SHALL COMPLY WITH THE 2010 AMERCIANS WITH DISABILITIES ACT STANDARDS AND THE CALIFORNIA BUILDING CODE IN EFFECT AT THE TIME OF THE WORK.

THE COMPLETED ACCESS BARRIER REMOVAL WORK SHALL COMPLY WITH THE 2010 AMERCIANS WITH DISABILITIES ACT STANDARDS AND THE CALIFORNIA BUILDING CODE IN EFFECT

**EXISTING DRAIN & SLOPE CONFIGURATION** 

MAX. SLOPE THIS AREA 3.0%

MAX. SLOPE THIS AREA 2.1%